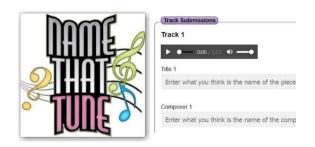

Implemented a "Name That Tune" contest to identify tracks of recitals missing programs.