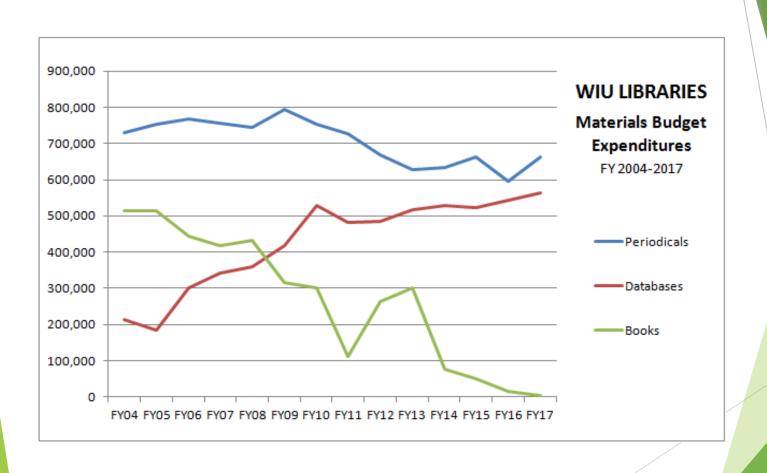

|  |
| Interlibrary Loan (borrowed)           | 19,492    | 18,728  | 14765   | -21%                     |  |  |
| Interlibrary Loan (loaned)             | 15,355    | 12,869  | 11538   | -10%                     |  |  |
| Library Web Pages Viewed               | 1,017,065 | 903,275 | 963541  | 6.7%                     |  |  |

#### Preservation



#### **Quick Facts**

- ► Labor cost \$48,958.83
- Student hours: 5,900 +
- Linear feet cleaned: 15,395 (approx. 142,933 volumes)
- 333 Journals deaccessioned
- Equipment/supplies cost: \$739.27
- Mold Consultant cost: \$1,296.49

#### Graham Scholarship



Avilashchary Maroju (Hyderabad, India), Molly Cameron (Ellisville, IL), Jessika Runquist (Plymouth, IL), and Taylor Runquist (Plymouth, IL)



# 2019 Goals

#### Develop/Maintain Collection



## Physical Sciences Library

- Move equipment and furniture to the Malpass Library
- Shift main collection to make room for PSL materials
- Move PSL collection to the Malpass Library





#### **Technology Goals**

- Include more wireless routers throughout the Malpass Library to increase connectivity
- Secure permanent funding for a sustainable four-year cycle of technology
- Promote the reduction of paper waste
- Explore benefits and costs of implementing a 'phaseone' Institutional Repository

#### Development Goals

- Transition Library Leadership Board into fundraising role
- Expand "Taste of Archives" event
- ► Host 40<sup>th</sup> Anniversary Celebration of the Malpass Library





#### Personnel Reductions

- With the PSL closing the Civil Service LOA position will be eliminated