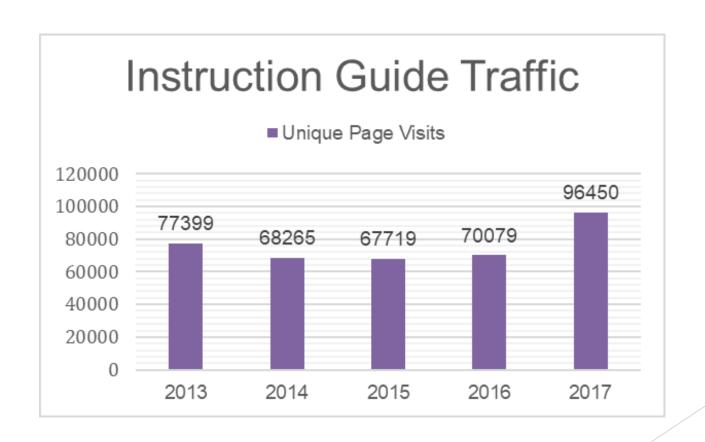

#### Library Instruction Guides

# **Library Events**

Archaeology in the National Parks

Arts in the National Parks

Stress relief with Therapy Dogs

Women's History Month

| University Libraries Combined Measures |           |         |         |                          |  |  |
|----------------------------------------|-----------|---------|---------|--------------------------|--|--|
| Service Measure                        | 2015      | 2016    | 2017    | Change from 2016 to 2017 |  |  |
| Gate Count                             | 493,706   | 682,598 | 808,746 | 16%                      |  |  |
| Reference Questions                    | 10,385    | 11,546  | 10,971  | -5%                      |  |  |
| E-Research Guide Use                   | 67,719    | 70,079  | 96,450  | 38%                      |  |  |
| Instructional Programs                 | 182       | 281     | 304     | 8%                       |  |  |
| Use/Circulation of physical materials  | 39,206    | 41,360  | 41,299  | -0.1%                    |  |  |
| E-Book Downloads                       | 27,404    | 26,276  | 22,299  | -15%                     |  |  |
| E-Journal Use                          | 307,518   | 279,309 | 278,356 | -0.3%                    |  |  |
| WIU Digital Collection Use             | 242,878   | 307,762 | 320,152 | 4%                       |  |  |
| Reserve Use (Traditional)              | 10,606    | 12,192  | 12,500  | 2.5%                     |  |  |
| E-Reserve Use                          | 11,516    | 12,101  | 10718   | -11%                     |  |  |
| Reserves (# of courses)                | 545       | 640     | 739     | 15%                      |  |  |
| Interlibrary Loan (borrowed)           | 19,492    | 18,728  | 14765   | -21%                     |  |  |
| Interlibrary Loan (loaned)             | 15,355    | 12,869  | 11538   | -10%                     |  |  |
| Library Web Pages Viewed               | 1,017,065 | 903,275 | 963541  | 6.7%                     |  |  |