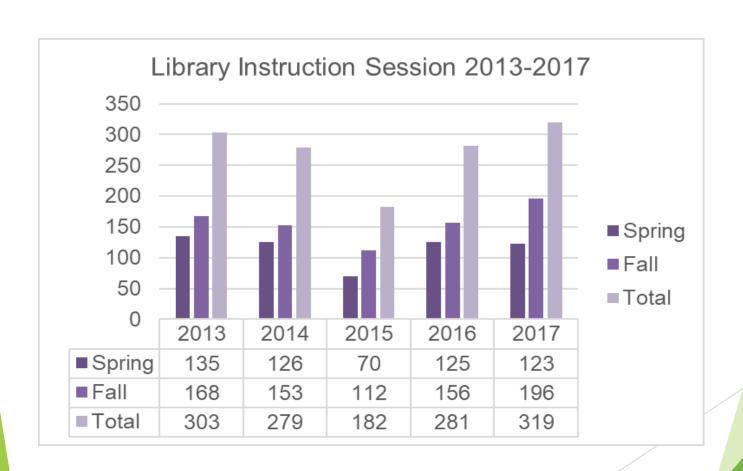

#### Library Instruction

- 304 Bibliographic instruction sessions were taught, including 42 tours
- Library faculty developed and taught 257.5 classroom hours of instruction
- Three Library faculty taught 4 sections of the University 100 Personal Growth and Well-Being course
- Three Library faculty (including the Dean of Libraries) served as Building Connections Mentors for 26 first-year students